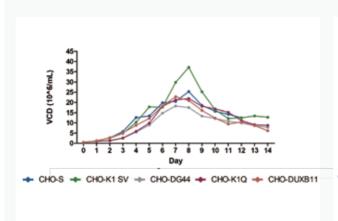

## QuaCell® CHO CD02 Medium

## Preferred platformized medium

Serum-free, animal origin free, chemically defined

- Wide adaptability, compatible with almost all CHO cells
- Good compatibility, can be used with a variety of mainstream feeds
- Rapid proliferation, support high-density culture, doubling time 16-24h
- Seamless connection, no acclimation process, direct subculture
- Suitable for electroporation, Promote cell recovery and expression after electroporation







Picture1: Fed-batch culture of common cell lines in CD02 Medium.

## **Ordering Information**

| Production               | Cat.No. | Amount              | Formulation |
|--------------------------|---------|---------------------|-------------|
| QuaCell® CHO CD02 Medium | A11002  | 1000mL              | Liquid      |
|                          | A12002  | 10L/100L/Customized | Powder      |



**a** 400-902-0506