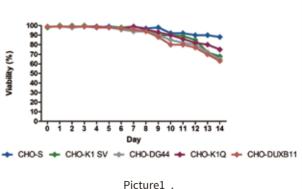

## QuaCell® CHO CD02 Medium

## Preferred platformized medium

Serum-free, animal origin free, chemically defined

- Wide adaptability, compatible with almost all CHO cells
- Good compatibility, can be used with a variety of mainstream feeds
- Rapid proliferation, support high-density culture, doubling time 16-24h
- Seamless connection, no acclimation process, direct subculture
- Suitable for electroporation, Promote cell recovery and expression after electroporation







Picture1: Fed-batch culture of common cell lines in CD02 Medium.

## **Ordering Information**

| Production               | Cat.No. | Amount              | Formulation |
|--------------------------|---------|---------------------|-------------|
| QuaCell® CHO CD02 Medium | A11002  | 1000mL              | Liquid      |
|                          | A12002  | 10L/100L/Customized | Powder      |



**a** 400-902-0506