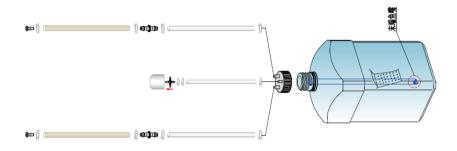

rmaceutical grade silicone tubing, C-Flex thermoplastic tubing, Le-Flex® thermoplastic tubing, Watson-Marlow, Masterflex, or the one specified by the user
- Simple connector: RQC, RQX series (Value Plastic), MPC, MPX series (CPC)
- Aseptic connector: AseptiQuik (CPC), or the one specified by the user
- SIP connector: Steam-Thru, Steam-Thru II (CPC)
- Vacuum bottle and accessories: 2 L durable vacuum bottle, large vacuum bottle with handle and narrow mouth
- Sampling bottle and accessories: PharmaTainer™ single-use storage bottle
- Filter: Specifications are selected according to the process requirements or specified by the user
- Other accessories: Accessories of LePure Biotech single-use products are default choice

## Applications

#### **Tubing assembly**





#### Fish-mouth terminal



#### Filter assembly