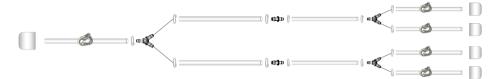

include:

- Hose: Liveo pharmaceutical grade silicone tubing, C-Flex thermoplastic tubing, Le-Flex® thermoplastic tubing, Watson-Marlow, Masterflex, or the one specified by the user
- Simple connector: RQC, RQX series (Value Plastic), MPC, MPX series (CPC)
- Aseptic connector: AseptiQuik (CPC), or the one specified by the user
- SIP connector: Steam-Thru, Steam-Thru II (CPC)
- Vacuum bottle and accessories: 2 L durable vacuum bottle, large vacuum bottle with handle and narrow mouth
- Sampling bottle and accessories: PharmaTainer™ single-use storage bottle
- Filter: Specifications are selected according to the process requirements or specified by the user
- Other accessories: Accessories of LePure Biotech single-use products are default choice

## Applications

#### **Tubing assembly**





#### Fish-mouth terminal



#### Filter assembly