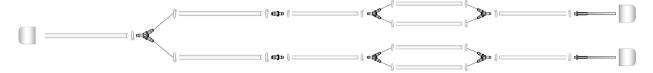

es include:

- Hose: Liveo pharmaceutical grade silicone tubing, C-Flex thermoplastic tubing, Le-Flex® thermoplastic tubing, Watson-Marlow, Masterflex, or the one specified by the user
- Simple connector: RQC, RQX series (Value Plastic), MPC, MPX series (CPC)
- Aseptic connector: AseptiQuik (CPC), or the one specified by the user
- SIP connector: Steam-Thru, Steam-Thru II (CPC)
- Vacuum bottle and accessories: 2 L durable vacuum bottle, large vacuum bottle with handle and narrow mouth
- Sampling bottle and accessories: PharmaTainer™ single-use storage bottle
- Filter: Specifications are selected according to the process requirements or specified by the user
- Other accessories: Accessories of LePure Biotech single-use products are default choice

## Applications

#### **Tubing assembly**





#### Fish-mouth terminal



#### Filter assembly