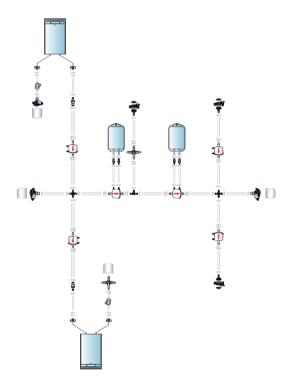

ne tubing, C-Flex thermoplastic tubing, Le-Flex® thermoplastic tubing, Watson-Marlow, Masterflex, or the one specified by the user
- Simple connector: RQC, RQX series (Value Plastic), MPC, MPX series (CPC)
- Aseptic connector: AseptiQuik (CPC), or the one specified by the user
- SIP connector: Steam-Thru, Steam-Thru II (CPC)
- Vacuum bottle and accessories: 2 L durable vacuum bottle, large vacuum bottle with handle and narrow mouth
- Sampling bottle and accessories: PharmaTainer™ single-use storage bottle
- Filter: Specifications are selected according to the process requirements or specified by the user
- Other accessories: Accessories of LePure Biotech single-use products are default choice

## Applications

#### **Tubing assembly**





#### Fish-mouth terminal



#### Filter assembly